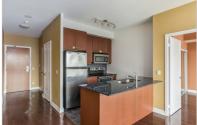

## 88 BROADWAY AVE #1601

TORONTO, ON M4P 0A5 | MLS #: C4382723

2 BEDS | 2 BATHROOMS | 778 SQUARE FEET

View Online: http://www.88BroadwayAve1601.com

Luxury Condo At Yonge & Eglinton. Open Concept, Split 2
Bedroom/2 Baths Layout. Approx 778 Sq.Ft. 9FtCeilings, UpgradedKitchen With Cherrywood Cabinets, Granite Countertops,
Hardwood Floors, Elevated Vanities In BothBathrooms, Customized
Organizers In Bedrooms Closet. 24 Hr Concierge. Minutes To All
Amenities, Subways, Shopping, Groceries, Secured Outdoor
Children's Playground, Famous North Toronto Collegiate Ins.
Science Center, Extras: Stainless Steel Kitchen Appliances: Fridge,
Stove, B/I Dishwasher, B/I Microwave/Rangehood, Washer, Dryer
Electric Light Fixtures, Excluding Dinning Room Chandelier.Bldg
Amen: Concierge, Gym, Indoor Pool, Media Room, Party/Meeting
Room, Security SystemBrkage Remks: All Information Provided For
Reference Purposes Only, Buyers/Buyers Agent To Verify.