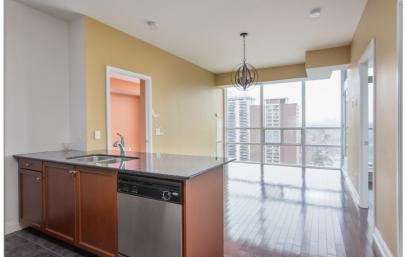

## 88 BROADWAY AVE #1601

TORONTO, ON M4P 0A5 | MLS #: C4382723

2 BEDS | 2 BATHROOMS | 778 SQUARE FEET

View Online: http://www.88BroadwayAve1601.com

Luxury Condo At Yonge & Eglinton. Open Concept, Split 2
Bedroom/2 Baths Layout. Approx 778 Sq.Ft. 9FtCeilings, UpgradedKitchen With Cherrywood Cabinets, Granite Countertops,
Hardwood Floors, Elevated Vanities In BothBathrooms, Customized
Organizers In Bedrooms Closet. 24 Hr Concierge. Minutes To All
Amenities, Subways, Shopping, Groceries, Secured Outdoor
Children's Playground, Famous North Toronto Collegiate Ins.
Science Center, Extras: Stainless Steel Kitchen Appliances: Fridge,
Stove, B/I Dishwasher, B/I Microwave/Rangehood, Washer, Dryer
Electric Light Fixtures, Excluding Dinning Room Chandelier.Bldg
Amen: Concierge, Gym, Indoor Pool, Media Room, Party/Meeting
Room, Security SystemBrkage Remks: All Information Provided For
Reference Purposes Only, Buyers/Buyers Agent To Verify.