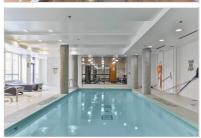

## 88 BROADWAY AVE #1601

TORONTO, ON M4P 0A5 | MLS #: C4382723

2 BEDS | 2 BATHROOMS | 778 SQUARE FEET

View Online: http://www.88BroadwayAve1601.com

Luxury Condo At Yonge & Eglinton. Open Concept, Split 2
Bedroom/2 Baths Layout. Approx 778 Sq.Ft. 9FtCeilings, UpgradedKitchen With Cherrywood Cabinets, Granite Countertops,
Hardwood Floors, Elevated Vanities In BothBathrooms, Customized
Organizers In Bedrooms Closet. 24 Hr Concierge. Minutes To All
Amenities, Subways, Shopping, Groceries, Secured Outdoor
Children's Playground, Famous North Toronto Collegiate Ins.
Science Center, Extras: Stainless Steel Kitchen Appliances: Fridge,
Stove, B/I Dishwasher, B/I Microwave/Rangehood, Washer, Dryer
Electric Light Fixtures, Excluding Dinning Room Chandelier.Bldg
Amen: Concierge, Gym, Indoor Pool, Media Room, Party/Meeting
Room, Security SystemBrkage Remks: All Information Provided For
Reference Purposes Only, Buyers/Buyers Agent To Verify.