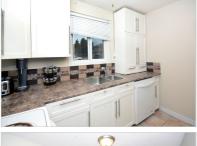

## 3310 116A AVENUE NW

EDMONTON, AB T5W 4X5 | MLS #: E4115809

\$152,000 | 4 BEDS | 1 BATHROOMS | 1 HALF BATHROOMS | 1243 SQUARE FEET

View Online: http://www.rundleheightstownhome.com

Fantastic end unit four bedroom townhome - this one is a mustsee! The large backyard is perfect for entertaining, with a deck, firepit and mature trees giving you added privacy. Inside you will enjoy the spacious sunken living room, which features hardwood floors and an amazing stone fireplace. The master bedroom easily fits a king-size bed and has a huge walk-in closet which connects to the washroom via a pocket door. The other three bedrooms are generous in size. Freshly painted, and the upstairs carpets and hot water tank are approximately only one year old. The basement is unfinished, providing ample storage as well as room for activities and your imagination. Walking distance to Rundle Park and only minutes from Hermitage Offleash Park. Proximity to the Henday and Yellowhead make commuting a breeze. Don't miss out!