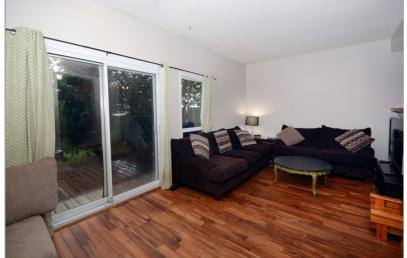

## 3310 116A AVENUE NW

EDMONTON, AB T5W 4X5 | MLS #: E4115809

\$152,000 | 4 BEDS | 1 BATHROOMS | 1 HALF BATHROOMS | 1243 SQUARE FEET

View Online: http://www.rundleheightstownhome.com

Fantastic end unit four bedroom townhome - this one is a mustsee! The large backyard is perfect for entertaining, with a deck, firepit and mature trees giving you added privacy. Inside you will enjoy the spacious sunken living room, which features hardwood floors and an amazing stone fireplace. The master bedroom easily fits a king-size bed and has a huge walk-in closet which connects to the washroom via a pocket door. The other three bedrooms are generous in size. Freshly painted, and the upstairs carpets and hot water tank are approximately only one year old. The basement is unfinished, providing ample storage as well as room for activities and your imagination. Walking distance to Rundle Park and only minutes from Hermitage Offleash Park. Proximity to the Henday and Yellowhead make commuting a breeze. Don't miss out!